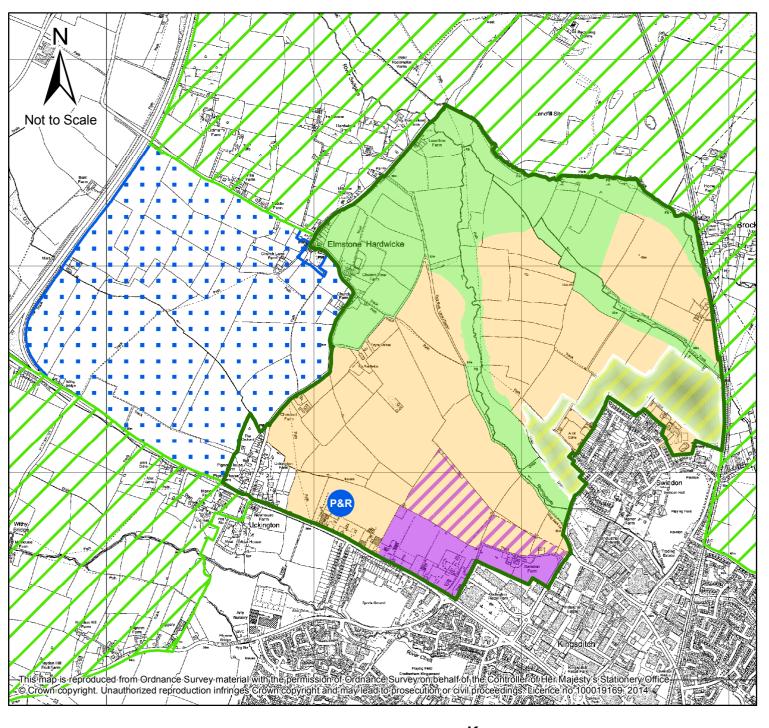

x 2





Inset 1 - Clarification of Green Belt Boundary at Gloucestershire Airport







# Key

Existing Green Belt Boundary

Racecourse Policy Area



# Key



Lowland Calcareous (Limestone) Grassland

Lowland Meadows

Lowland Meadows (incl. Traditional Orchards)

Wet Grassland (as part of Coastal & Floodplain Grazing Marsh incl. Traditional Orchards)

Wet Grassland (as part of Coastal & Floodplain Grazing Marsh)

Woodland Mosaic

Woodland Mosaic (incl. Heathland and Acid Grassland)

Woodland Mosaic (incl. Heathland, Acid Grassland & Traditional Orchards)

Woodland Mosaic (incl. Traditional Orchards)

Gloucestershire County Boundary

----- Rivers

Severn Estuary

# Joint Core Strategy Strategic Allocations - A1a





#### Indicative Site Layout 5 - North West Cheltenham Urban Extension



# Housing and related infrastructure Employment and related infrastructure Housing and Employment and related infrastructure Green Infrastructure and other supporting infrastructure Swindon Village Green Buffer/ Indicative Local Green Space area for allocation in the Cheltenham Plan Areas removed from Green Belt Green Belt (revised) Safeguarded Area Proposed Park & Ride

# **Joint Core Strategy Strategic Allocations A10**





# Indicative Site Layout 10 - Winnycroft





# Indicative Site Layout 11 - West Cheltenham