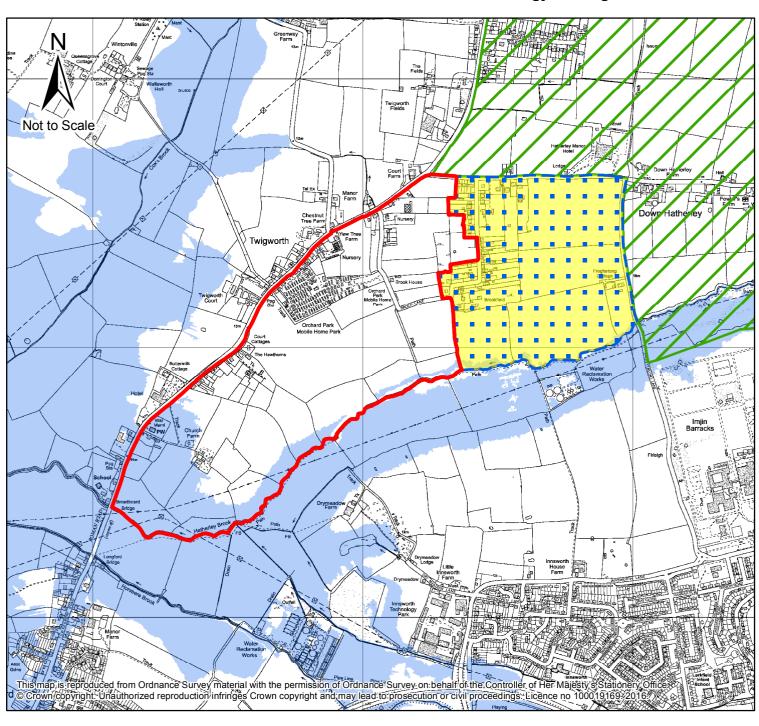

# Appendix 1





# Appendix 2





Inset 1 - Clarification of Green Belt Boundary at Gloucestershire Airport







# Key

Existing Green Belt Boundary

Racecourse Policy Area



# Key



Lowland Calcareous (Limestone) Grassland

Lowland Meadows

Lowland Meadows (incl. Traditional Orchards)

Wet Grassland (as part of Coastal & Floodplain Grazing Marsh incl. Traditional Orchards)

Wet Grassland (as part of Coastal & Floodplain Grazing Marsh)

Woodland Mosaic

Woodland Mosaic (incl. Heathland and Acid Grassland)

Woodland Mosaic (incl. Heathland, Acid Grassland & Traditional Orchards)

Woodland Mosaic (incl. Traditional Orchards)

Gloucestershire County Boundary

----- Rivers

Severn Estuary

# Joint Core Strategy Strategic Allocations - A1a





#### Indicative Site Layout 5 - North West Cheltenham Urban Extension



# Housing and related infrastructure Employment and related infrastructure Housing and Employment and related infrastructure Green Infrastructure and other supporting infrastructure Swindon Village Green Buffer/ Indicative Local Green Space area for allocation in the Cheltenham Plan Areas removed from Green Belt Green Belt (revised) Safeguarded Area Proposed Park & Ride

# **Joint Core Strategy Strategic Allocations A10**





# Indicative Site Layout 10 - Winnycroft





# Indicative Site Layout 11 - West Cheltenham