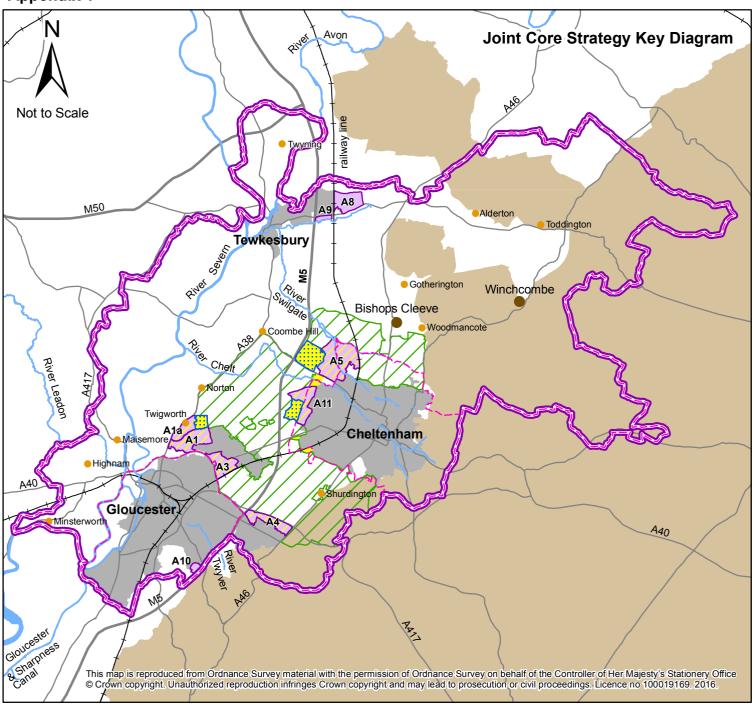

# Appendix 1





# Appendix 2





Inset 1 - Clarification of Green Belt Boundary at Gloucestershire Airport







# Key

Existing Green Belt Boundary

Racecourse Policy Area



# Key



Lowland Calcareous (Limestone) Grassland

Lowland Meadows

Lowland Meadows (incl. Traditional Orchards)

Wet Grassland (as part of Coastal & Floodplain Grazing Marsh incl. Traditional Orchards)

Wet Grassland (as part of Coastal & Floodplain Grazing Marsh)

Woodland Mosaic

Woodland Mosaic (incl. Heathland and Acid Grassland)

Woodland Mosaic (incl. Heathland, Acid Grassland & Traditional Orchards)

Woodland Mosaic (incl. Traditional Orchards)

Gloucestershire County Boundary

----- Rivers

Severn Estuary

# Joint Core Strategy Strategic Allocations - A1a





#### Indicative Site Layout 5 - North West Cheltenham Urba