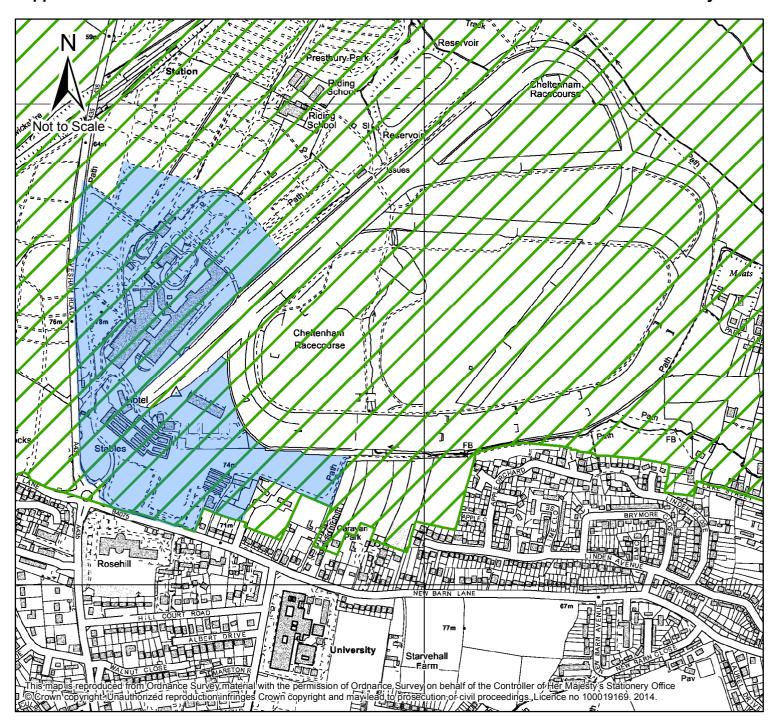

# Key

Lowland Calcareous (Limestone) Grassland

Lowland Meadows

Lowland Meadows (incl. Traditional Orchards)

Wet Grassland (as part of Coastal & Floodplain Grazing Marsh incl. Traditional Orchards)

Wet Grassland (as part of Coastal & Floodplain Grazing Marsh)

Woodland Mosaic

Woodland Mosaic (incl. Heathland and Acid Grassland)

Woodland Mosaic (incl. Heathland, Acid Grassland & Traditional Orchards)

Woodland Mosaic (incl. Traditional Orchards)

Gloucestershire County Boundary

----- Rivers

Severn Estuary