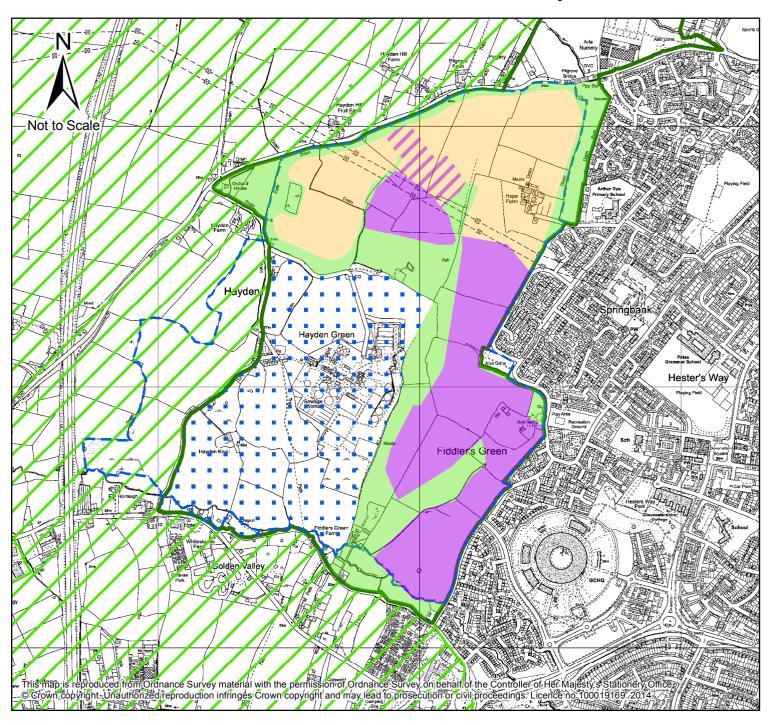

cid Grassland & Traditional Orchards)

Woodland Mosaic (incl. Traditional Orchards)

Gloucestershire County Boundary

----- Rivers

Severn Estuary

# Joint Core Strategy Strategic Allocations - A1a





#### Indicative Site Layout 5 - North West Cheltenham Urban Extension



# Housing and related infrastructure Employment and related infrastructure Housing and Employment and related infrastructure Green Infrastructure and other supporting infrastructure Swindon Village Green Buffer/ Indicative Local Green Space area for allocation in the Cheltenham Plan Areas removed from Green Belt Green Belt (revised) Safeguarded Area Proposed Park & Ride

# **Joint Core Strategy Strategic Allocations A10**





# Indicative Site Layout 10 - Winnycroft





# Indicative Site Layout 11 - West Cheltenham