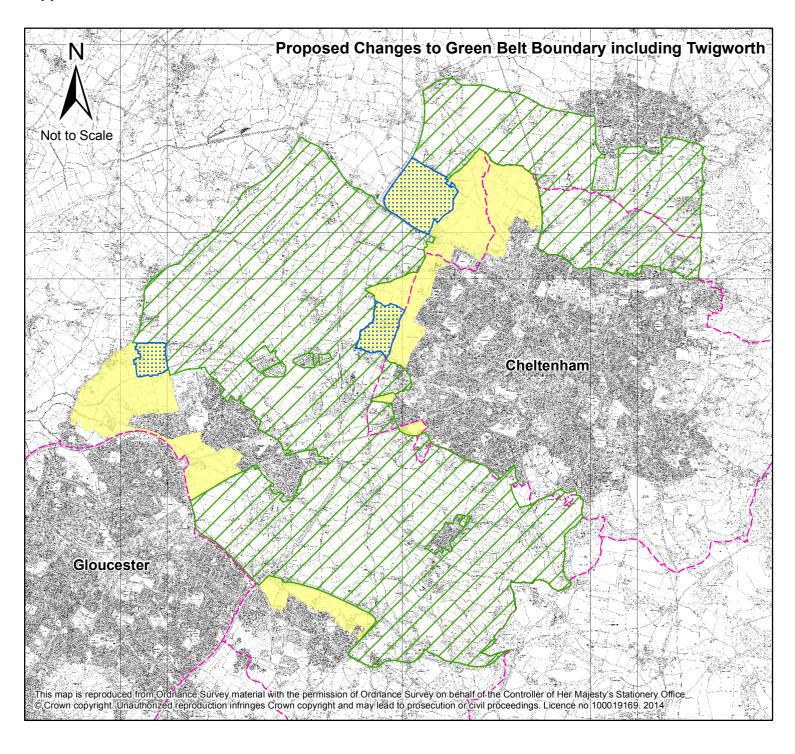

# Appendix 1





# Appendix 2





Inset 1 - Clarification of Green Belt Boundary at Gloucestershire Airport







# Key

Existing Green Belt Boundary

Racecourse Policy Area



# Key



Lowland Calcareous (Limestone) Grassland

Lowland Meadows

Lowland Meadows (incl. Traditional Orchards)

Wet Grassland (as part of Coastal & Floodplain Grazing Marsh incl. Traditional Orchards)

Wet Grassland (as part of Coastal & Floodplain Grazing Marsh)

Woodland Mosaic

Woodland Mosaic (incl. Heathland and Acid Grassland)

Woodland Mosaic (incl. Heathland, Acid Grassland & Traditional Orchards)

Woodland Mosaic (incl. Traditional Orchards)

Gloucestershire County Boundary

----- Rivers

Severn Estuary

# Joint Core Strategy Strategic Allocations - A1a





#### Indicative Site Layout 5 - North West Cheltenham Urban Extension



# H